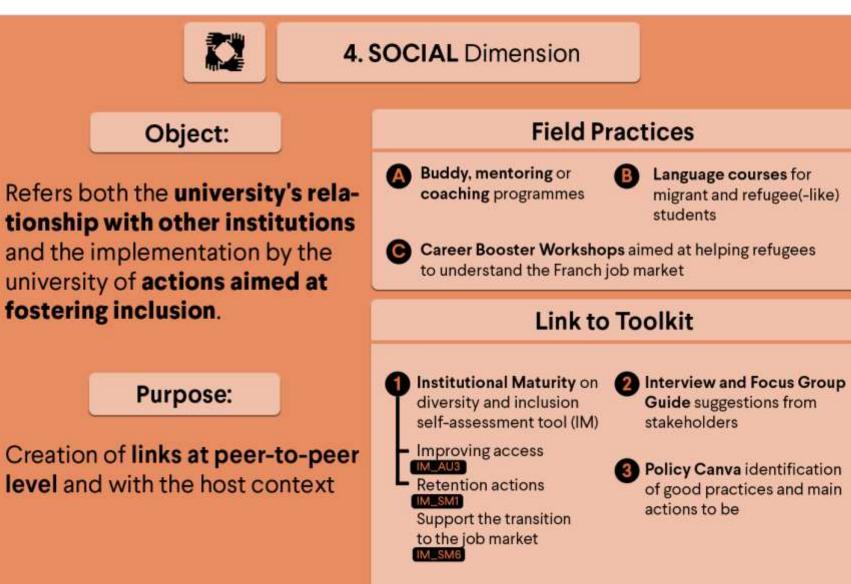

The SF addresses five key dimensions that should be embedded when setting up and implementing socially responsible policies, strategies, and initiatives in relation to the migration phenomenon.

Co-funded by the Erasmus+ Programme of the European Union