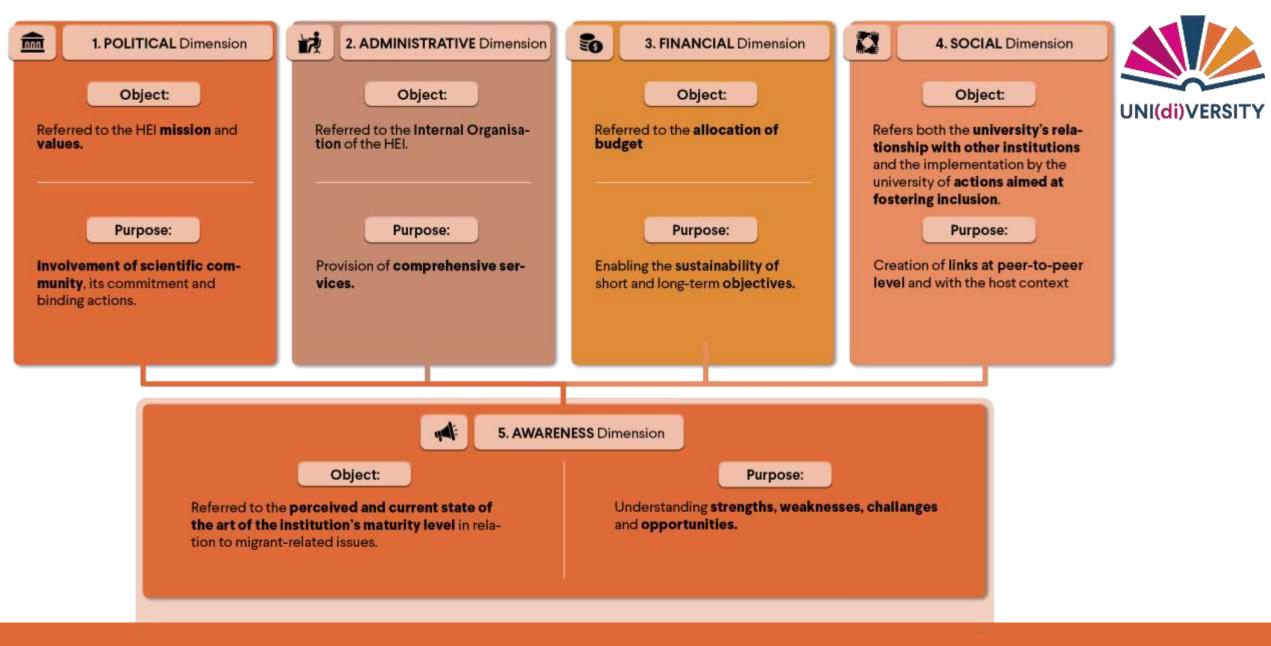

The SF addresses five key dimensions that should be embedded when setting up and implementing socially responsible policies, strategies, and initiatives in relation to the migration phenomenon.

Co-funded by the Erasmus+ Programme of the European Union