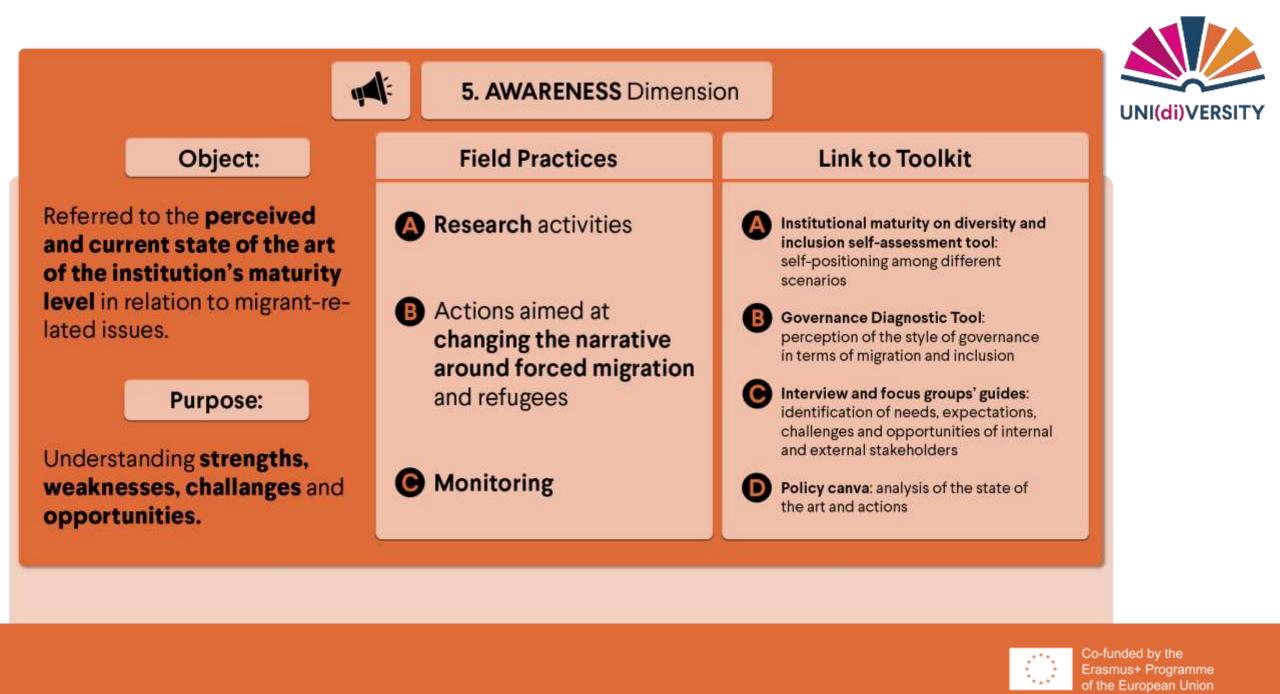

The SF addresses five key dimensions that should be embedded when setting up and implementing socially responsible policies, strategies, and initiatives in relation to the migration phenomenon.

Co-funded by the Erasmus+ Programme of the European Union