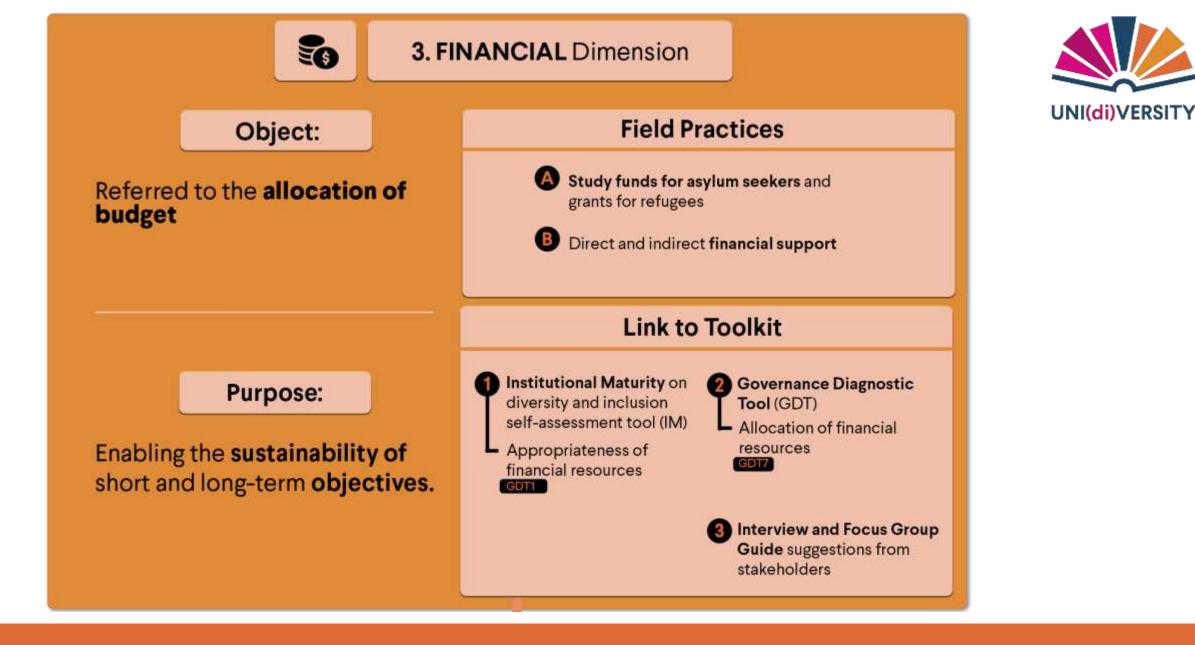

The SF addresses five key dimensions that should be embedded when setting up and implementing socially responsible policies, strategies, and initiatives in relation to the migration phenomenon.

Co-funded by the Erasmus+ Programme of the European Union