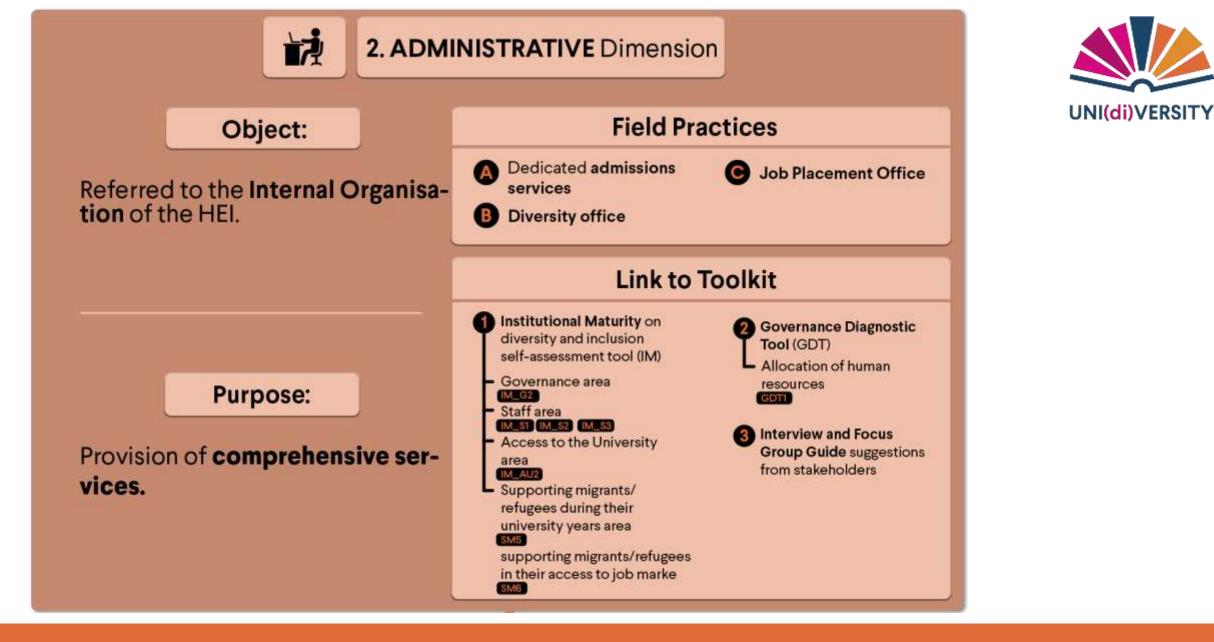

The SF addresses five key dimensions that should be embedded when setting up and implementing socially responsible policies, strategies, and initiatives in relation to the migration phenomenon.

Co-funded by the Erasmus+ Programme of the European Union