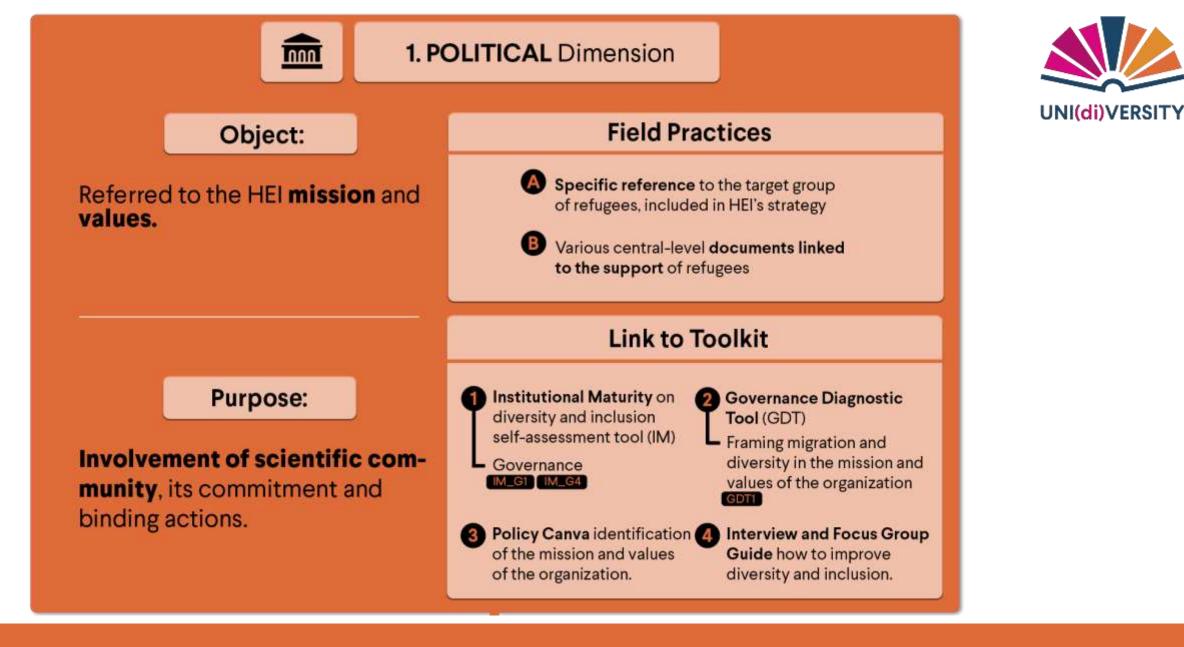

The SF addresses five key dimensions that should be embedded when setting up and implementing socially responsible policies, strategies, and initiatives in relation to the migration phenomenon.

Co-funded by the Erasmus+ Programme of the European Union