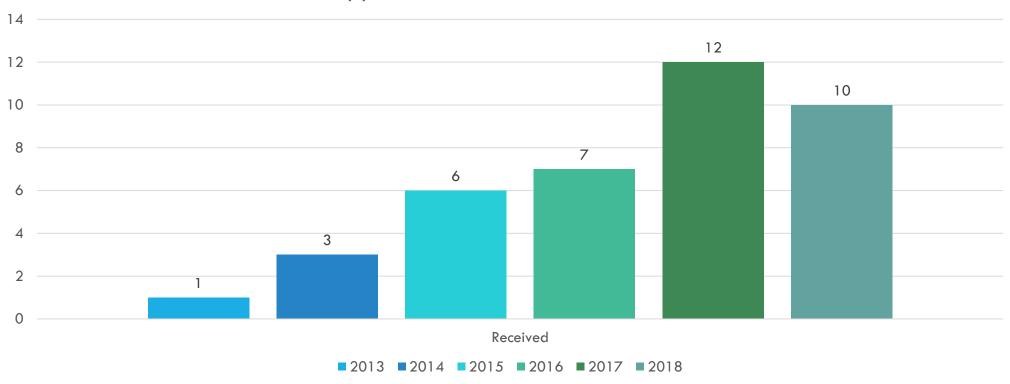

PROCESSING REFUGEES AND ASYLUM SEEKERS

**MQRIC** 

### APPLICATION PROCESS

- Accepted and Processed without Fee.
- Service Provided for Refugees and Asylum Seekers (at MQRIC discretion)
- Identified by NGO's, or entities, who assist the applicant in contacting MQRIC.
- NGO's contact MQRIC who provide Paper Application.
- NGO's must provide REFCON number of applicant.
- Normal documentation standards apply (Diploma and Transcript).
- MQRIC is reviewing procedures to allow Partial Recognition (if only partial documentation is available)

#### APPLICATIONS RECEIVED





#### **COUNTRIES OF ORIGIN**

By Numbers (Cumulative Totals)



#### LEVEL RATINGS OR RECOGNITION RECEIVED

Level Ratings Received – Cumulative Total



# THIRD COUNTRY NATIONALS RECEIVED — NOT REFUGEES OR ASYLUM SEEKERS

|                    |      | 2016 | 2017 | 2018 |
|--------------------|------|------|------|------|
|                    |      |      |      |      |
| China              | CN   | 35   | 62   | 107  |
| India              | IN   | 205  | 1156 | 1439 |
| Pakistan           | PK   | 232  | 233  | 196  |
|                    |      |      |      |      |
| Philippines        | PH   | 321  | 815  | 930  |
|                    |      |      |      |      |
| Russian Federation | RU   | 18   | 59   | 84   |
| Serbia             | RS   | 52   | 234  | 220  |
|