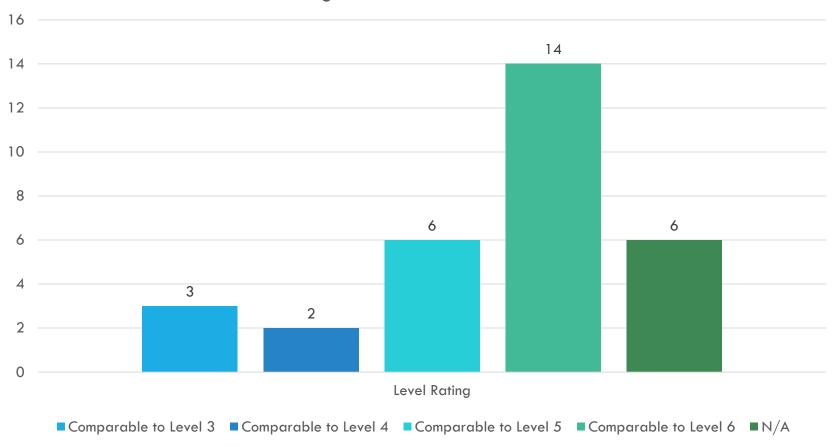

#### LEVEL RATINGS OR RECOGNITION RECEIVED

Level Ratings Received – Cumulative Total