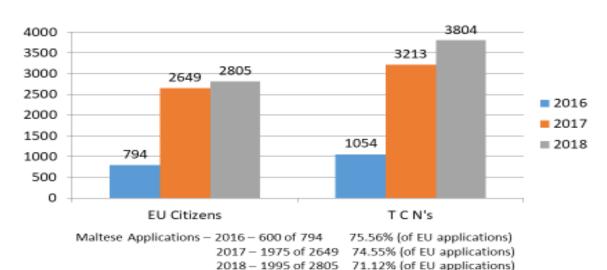

dia              | IN   | 205  | 1156 | 1439 |
| Pakistan           | PK   | 232  | 233  | 196  |
|                    |      |      |      |      |
| Philippines        | PH   | 321  | 815  | 930  |
|                    |      |      |      |      |
| Russian Federation | RU   | 18   | 59   | 84   |
| Serbia             | RS   | 52   | 234  | 220  |
|                    |      |      |      |      |
| South Africa       | ZA   | 16   | 24   | 70   |
| Turkey             | TR   | 6    | 40   | 47   |
| Ukraine            | UA   | 6    | 46   | 42   |
| ONTAINE            | - OA |      | 40   | 42   |
| United States      | US   | 18   | 55   | 51   |

## COUNTRIES RECEIVED — TOTAL APPLICATIONS - IN COMPARISON

#### Applications Received by Nationality of Citizen (EU Total includes Malta)