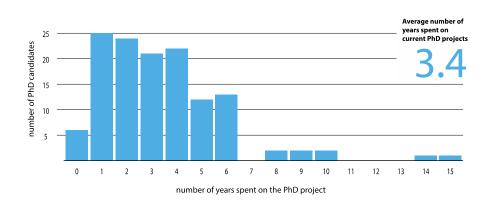

### Duration of completed PhD projects at the faculty of IDE 25 July 2014 (measured over projects started from 1-1-2005 onward)

### 20 number of PhD candidates 4 5 number of years spent on the PhD project

Average number of years spent until completion of the PhD project

**Duration of terminated PhD projects at the faculty of IDE** 25 July 2014 (measured over projects started from 1-1-2005 onward)