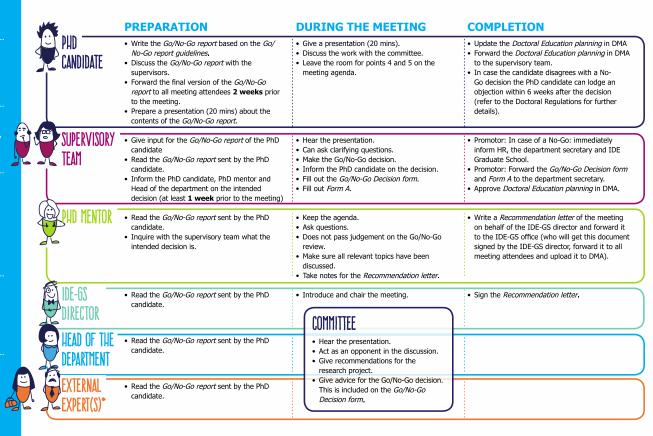

### 5. GO/NO-GO MEETING @ 12 MONTHS

#### AIM OF THE MEETING

The aim of this meeting is to assess whether the progress and quality of the PhD project meet expectations and to supply the PhD candidate with advice and feedback. Based upon this the supervisory team decides on a Go or a No-Go for the remainder of the PhD trajectory. The mentor puts the main points of advice from this meeting in a *Recommendation letter* for the PhD candidate.

#### **MEETING SCHEDULE**

- This meeting should take place 12 months after the start of the project.
- This is a **2 hour** meeting.

#### **MEETING INITIATION**

This meeting is planned by the department of the PhD candidate, as soon as the IDE-GS has informed the department on who will be the PhD mentor.

#### MEETING ATTENDEES

- PhD candidate
- Supervisory team (promotor(s), co-promotor, daily supervisor)
- PhD mentor
- Head of the department
- IDE-GS director
- External expert(s)<sup>3</sup>

#### **AFFILIATED DOCUMENTS**

- Go/No-Go report guidelines
- Go/No-Go Decision form
- Form A
- Recommendation letter (to be written after the meeting)

#### **MEETING AGENDA**

The PhD candidate should leave the room for points 4 and 5 on the agenda.

- 1. Introduction by the IDE-GS Director
- 2. Presentation by the PhD candidate (20 mins)
- 3. Discussion (40 mins)
- 4. Recommendation by committee (20 mins)
- 5. Formal Go/No-Go decision by promotors (5 mins)
- 6. Fill out and sign the *Go/No-Go Decision form* and *Form A* (5 mins)
- 7. Conclusion (10 mins)

<sup>\*:</sup> External expert role is defined on page 9