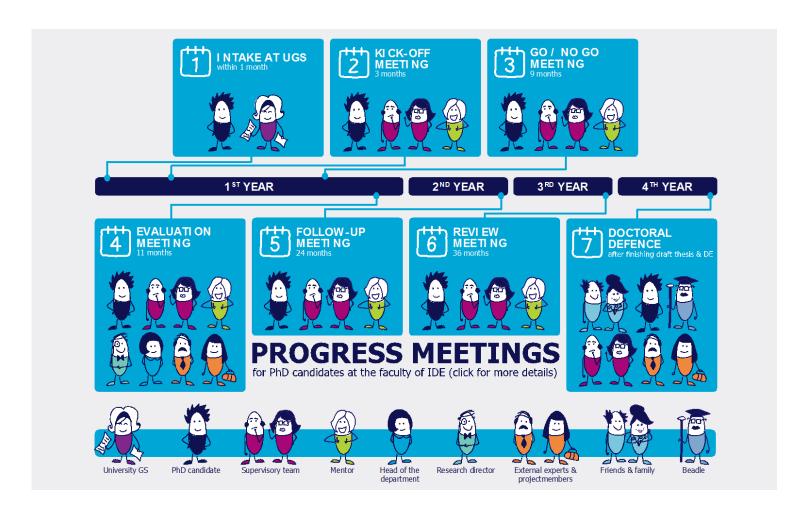

# The timeline, meetings & documentation

### IDE GRADUATE SCHOOL MEETING MANUAL

#### **MEET THE MANUAL**

Doing a PhD is a collaboration. Central to this is the PhD candidate, but many other people are involved too. They collaborate with the PhD candidate in order to make it as successful as possible; supervisors, PhD mentors, and representatives of the departments and Graduate School.

Throughout the PhD process, the collaboration takes the form of a number of mandatory progress meetings. They serve to facilitate and document the research progress. These meetings are the place to explain things, make plans and evaluate results. Depending on the type of meeting, different people collaborating in a PhD process are involved.

This manual describes who is present at which meeting, and explains who does what before, during, and after each meeting. And why. In the first year, five meetings serve to ensure that the PhD project gets a strong definition and gets off to a good start. In the later years up to the doctoral defense, there is a yearly progress

And of course, in addition to these meetings, the candidate and supervisors have regular meetings about the research, the project, writing papers, and further development. But those are not in this manual. You can find a digital copy of this manual, and the forms that are needed for each of the meetings, on the IDE-GS webpage (graduateschool.ide.tudelft.nl) under Process & Forms,

#### THE MEETINGS

On the right please find an overview of the meetings along the planning of a PhD project from the moment the department registers the candidate with the graduate school until (just after) the final exam: the doctoral defense. These meetings are mandatory for all PhD candidates in the IDE Graduate School. Each meeting is described on one of the following pages. The column on the left gives the general when, where, why, and how of the meeting, the diagram shows who is present at the meeting, and what each of them should do. When there are other people involved but not present (e.g., the department in setting up a meeting), these are mentioned in the text, but not visualized. There is also a pointer to the documents needed for the meeting (these can be found on the

#### **FOR WHOM**

The meetings described in this manual are mandatory for all PhD supervisors and all PhD candidates in the IDE Graduate School (i.e. who started in September 2011 or later). The timing and people-present for the **Evaluation** meeting and Go/No-Go meeting applies to all standard PhD candidates with a 4 year contract and all other PhD candidates who started on 1 February 2015 or later. People who started prior to this date should refer to the pink Old-style meeting guidelines pages in the back of this manual for guidelines for their Evaluation- and Go/ No-Go meeting.