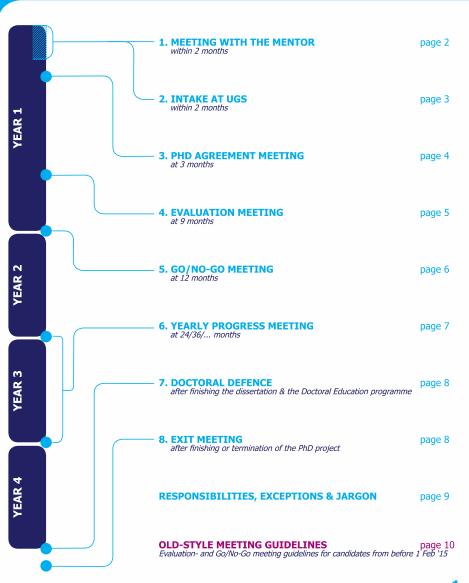

### IDE GRADUATE SCHOOL MEETING MANUAL

This manual describes who is present at which meeting, and explains who does what before, during, and after each meeting. And why. In the first year, five meetings serve to ensure that the PhD project gets a strong definition and gets off to a good start. In the later years up to the doctoral defense, there is a yearly progress

#### THE MEETINGS

On the right please find an overview of the meetings along the planning of a PhD project from the moment the department registers the candidate with the graduate school until (just after) the final exam: the doctoral defense. These meetings are mandatory for all PhD candidates in the IDE Graduate School. Each meeting is described on one of the following pages. The column on the left gives the general when, where, why, and how of the meeting, the diagram shows who is present at the meeting, and what each of them should do. When there are other people involved but not present (e.g., the department in setting up a meeting), these are mentioned in the text, but not visualized. There is also a pointer to the documents needed for the meeting (these can be found on the

#### **FOR WHOM**

The meetings described in this manual are mandatory for all PhD supervisors and all PhD candidates in the IDE Graduate School (i.e. who started in September 2011 or later). The timing and people-present for the **Evaluation** meeting and Go/No-Go meeting applies to all standard PhD candidates with a 4 year contract and all other PhD candidates who started on 1 February 2015 or later. People who started prior to this date should refer to the pink Old-style meeting guidelines pages in the back of this manual for guidelines for their Evaluation- and Go/ No-Go meeting.