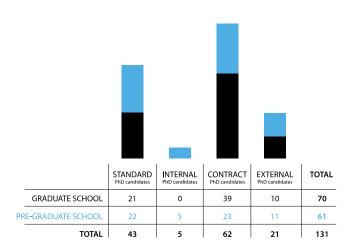

sual - Auditory - Visual - Auditory - Visual - Auditory - Technal - Auditory - Tec

psychology

established disciplines

basic

research

research in design context designinclusive research

research through design practicebased research industrial practice

design practice











### Duration of completed PhD projects at the faculty of IDE 25 July 2014 (measured over projects started from 1-1-2005 onward)

### 20 number of PhD candidates 4 5 number of years spent on the PhD project

Average number of years spent until completion of the PhD project



**Duration of terminated PhD projects at the faculty of IDE** 25 July 2014 (measured over projects started from 1-1-2005 onward)



Average number of years



Compare 2007-2012



### PhD candidates at the faculty of IDE 4 November 2014



### Progress of current PhD projects at the faculty of IDE 4November 2014





### PhD candidates per promotor at the faculty of IDE 4 November 2014





### What we do

Culture, Structure, Community





### What we do

Culture, Structure, Community



- Raising visibility of candidates and supervision
- Engaging the participants:
   User-centered design



- 2100 BSc/MSc
- 130 PhD



PhD research programme

Designerly communication





# A best practice at TU Delft

### IDE practices adopted in TU Graduate School

- PhD mentor
- Commitment (50+150 hr/year)
- PhD-day

#### Formalisation benefit from TU

- Transparency (contract, clear status)
- Efficiency
- Doctoral Education
- Administration

### Keeping what we value

- 11month feedback
- Special education track for IDE
- Graduate Sc