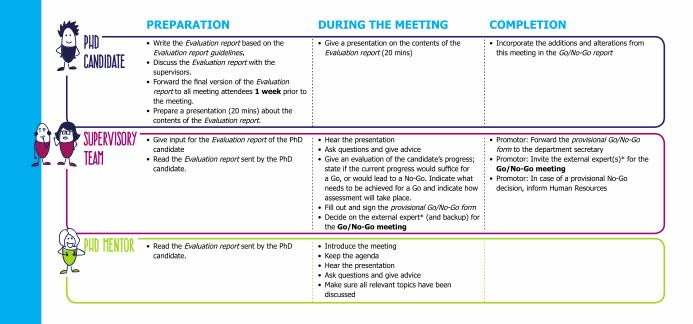

### 4. EVALUATION MEETING @ 9 MONTHS

#### AIM OF THE MEETING

The aim of this meeting is to evaluate the progress of the PhD project and to prepare for the Go/No-Go meeting.

#### **MEETING SCHEDULE**

- This meeting should take place **9 months** after the start of the project.
- This is a **1 hour** meeting.

#### **MEETING INITIATION**

This meeting planned by the department of the PhD candidate, as soon as the IDE-GS has informed the department on who will be the PhD mentor.

#### **MEETING ATTENDEES**

- PhD candidate
- Supervisory team (promotor(s), co-promotor, daily supervisor)
- PhD mentor

#### **AFFILIATED DOCUMENTS**

- Evaluation report guidelines
- Provisional Go/No-Go form

#### **MEETING AGENDA**

- 1. Introduction by the mentor
- 2. Presentation by the PhD candidate (20 mins)
- 3. Reflection on the preceding period (research, personal development & Doctoral Education) (10 mins)
- 4. Evaluation of the supervision (10 mins)
- Evaluation of the PhD candidate's progress by the supervisory team, giving a provisional Go/No-Go (including explicit statement of what needs to be done to achieve a 'Go') (10 mins)
- 6. Fill out and sign the *provisional Go/No-Go form* (5 mins)
- 7. Decide upon 2 options for the external expert\* for the **Go/No-Go meeting** (5 min)

\*: External expert role is defined on page 9