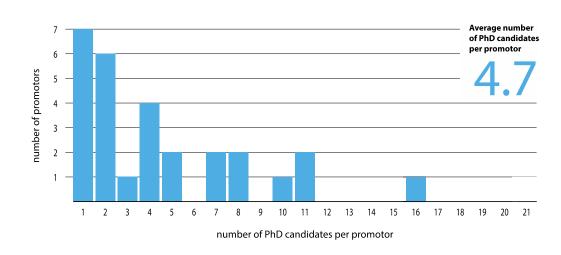

sign context designinclusive research

research through design practicebased research industrial practice

design practice











### Duration of completed PhD projects at the faculty of IDE 25 July 2014 (measured over projects started from 1-1-2005 onward)

### 20 number of PhD candidates 4 5 number of years spent on the PhD project

Average number of years spent until completion of the PhD project



**Duration of terminated PhD projects at the faculty of IDE** 25 July 2014 (measured over projects started from 1-1-2005 onward)



Average number of years



Compare 2007-2012



### PhD candidates at the faculty of IDE 4 November 2014



### Progress of current PhD projects at the faculty of IDE 4November 2014





### PhD candidates per promotor at the faculty of IDE 4 November 2014





### What we do

Culture, Structure, Community





### What we do

Culture, Structure, Community



- Raising visibility of candidates and supervision
- Engaging the participants:
   User-centered design



- 2100 BSc/MSc
- 130 PhD



PhD research programme

Designerly communication





# A best practice at TU Delft

### IDE practices adopted in TU Graduate School

- PhD mentor
- Commitment (50+150 hr/year)
- PhD-day

#### Formalisation benefit from TU

- Transparency (contract, clear status)
- Efficiency
- Doctoral Education
- Administration

### Keeping what we value

- 11month feedback
- Special education track for IDE
- Graduate School with Research (instead of Education)



### **Doctoral Education**





# PhD-day, PhD-course, ...

Promoting culture and community







# **Plan