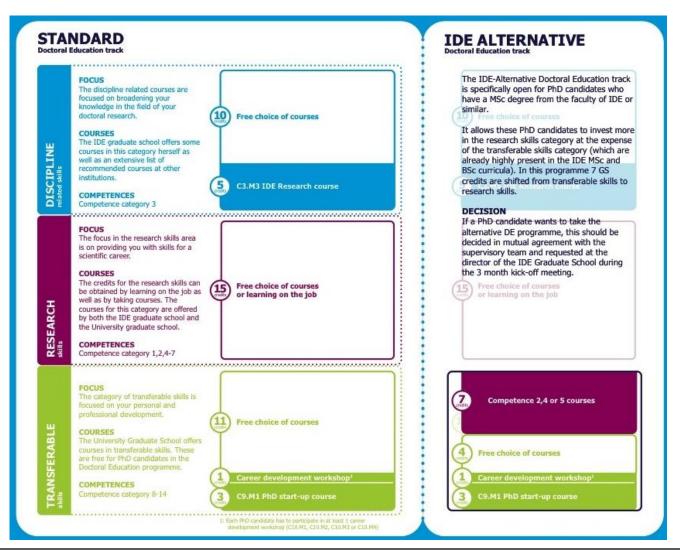

#### AIM OF THE MEETING

The aim of this meeting is to set agreements for the PhD project. Specifically to agree upon the content of the *PhD Agreement form* and the *Doctoral Education planning*, During this meeting a decision is made upon the IDE-alternative track for the Doctoral Education programme.

#### **MEETING AGENDA**

- 1. Introduction by the mentor
- 2. The research topic & its embedding in the research conducted at the faculty of IDE
- Project planning
- 4. Doctoral Education planning and the decision for the IDE alternative track
- 5. Teaching activities
- 6. Supervision
- 7. Funding, costs & additional (external) agreements
- 8. Sian the *PhD Aareement form*
- 9. Fill out and sign the *IDE-alternative track request form* (if applicable)