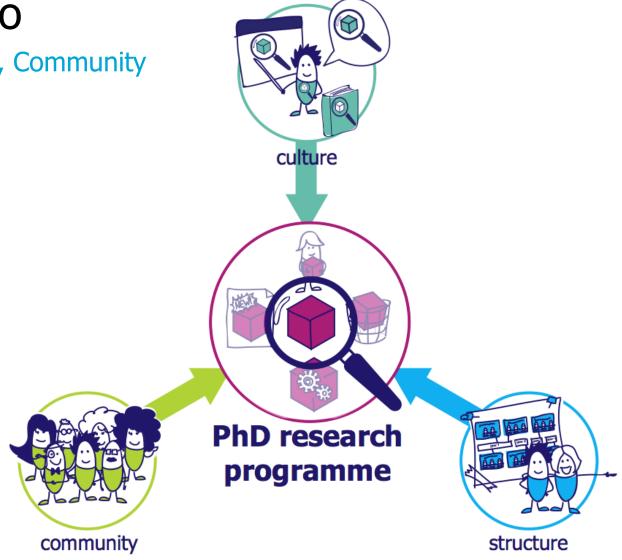

### What we do

Culture, Structure, Community

### What we do

Culture, Structure, Community

- Raising visibility of candidates and supervision
- Engaging the participants:
   User-centered design

- 2100 BSc/MSc
- 130 PhD

PhD research programme

Designerly communication