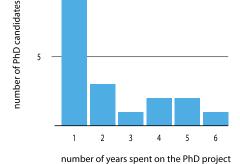

### Duration of completed PhD projects at the faculty of IDE 25 July 2014 (measured over projects started from 1-1-2005 onward)

### 20 number of PhD candidates 4 5 number of years spent on the PhD project

Average number of years spent until completion of the PhD project

**Duration of terminated PhD projects at the faculty of IDE** 25 July 2014 (measured over projects started from 1-1-2005 onward)